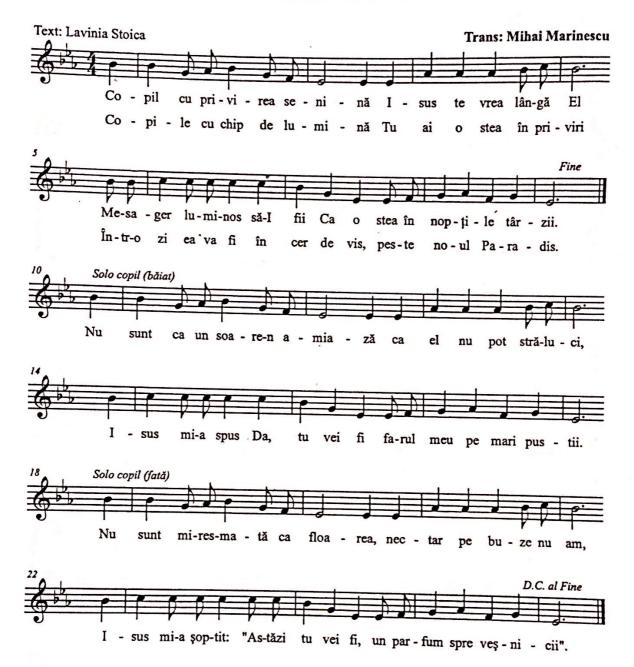

**BUN TATĂ** 

\*Se cântă de două ori pe același text Prima dată cu solo copil și a doua oară cu tot corul COPIL CU CHIP DE LUMINĂ

8