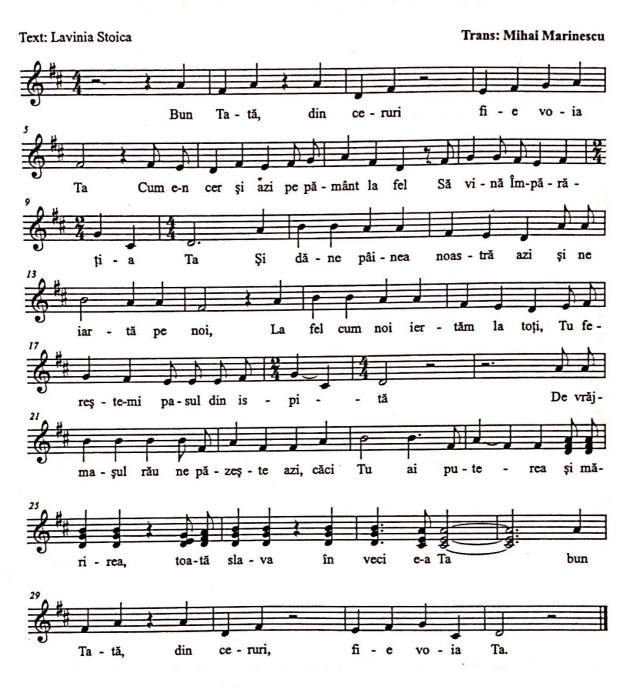

**BUN TATĂ** 

\*Se cântă de două ori pe același text Prima dată cu solo copil și a doua oară cu tot corul COPIL CU CHIP DE LUMINĂ

8