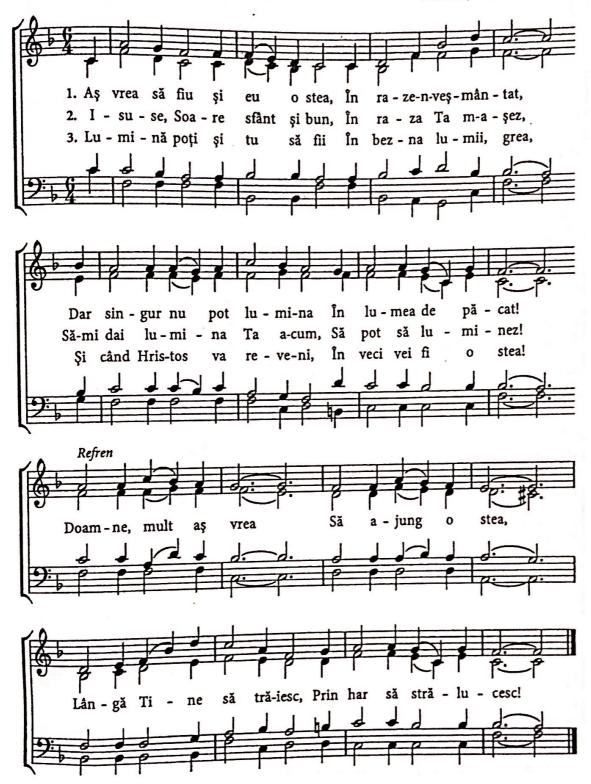

LÂNGĂ DRUM, O SĂMÂNȚĂ... Matei 13

ZIUA TRECE

Textul: Camelia Ban

Muzica: după J. Brahms

36

Aș vrea să fiu și eu o stea

Muzica: James McGranahan