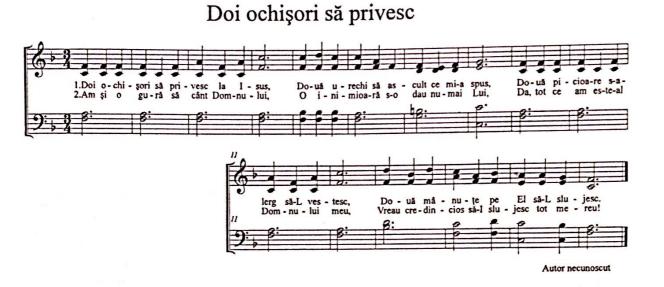

**BUN TATĂ** 

\*Se cântă de două ori pe același text Prima dată cu solo copil și a doua oară cu tot corul COPIL CU CHIP DE LUMINĂ

8